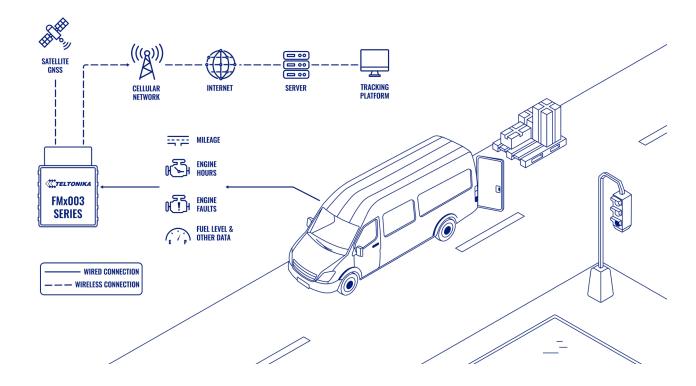

**How it works** - tracking maintenance schedules becomes easy by setting reminders when vehicles need service based on mileage or other parameters. Information about unexpected faults and problems is also sent to the owner so that they can be resolved quickly. The best choice for implementing this solution is an easy-to-install Teltonika OBD tracker. Data needed for implementation include:

- Odometer/driven distance. Based on the device you select, the data of driven distance will be calculated either using a virtual odometer solution or getting actual odometer data from the onboard computer.
- DTC (diagnostic trouble codes). You will receive information about faults or actual fault codes depending on the possibilities of the onboard computer.

In addition to data used for monitoring fleet management schedules, OBD trackers can provide other useful information, such as fuel level, RPM, throttle position, coolant temperature, engine load, etc. The functionalities of Bluetooth beacons and sensors are also very relevant in delivery service. Beacons help to ensure the safety of the shipped goods, while sensors measure temperature and humidity making sure the goods are delivered in proper condition. Read more about the use case technicalities here.